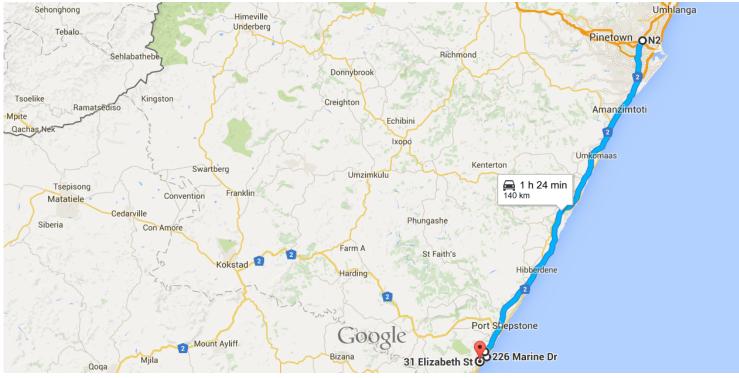

Google N2, Durban to 31 Elizabeth St, Margate, 4285 Drive 140 km, 1 h 24 min

Map data ©2015 AfriGIS (Pty) Ltd, Google 20 km

## N2

Durban

1. Head southwest on N2
 122 km
 2. Continue onto R61

 i Destination will be on the right

– 11.4 km

## ↑ 3. Head south on R61