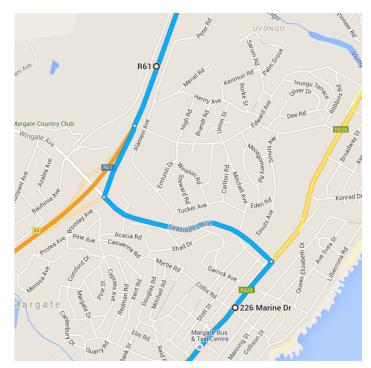

## 226 Marine Dr

Margate, 4275

| t          | 7.  | 7. Head southwest on Marine Dr/R620<br>toward Collis Rd        |                    |
|------------|-----|----------------------------------------------------------------|--------------------|
|            |     | 🕕 Continue to follow Marine Dr                                 |                    |
| 1          | 8.  | Continue onto R620                                             | - 1.2 km           |
| L,         | 9.  | Turn right onto Wartski Dr                                     | - 1.2 km           |
| 4          | 10. | Turn left onto Windsor Ave                                     | – 300 m            |
| <b>r</b> ≯ | 11. | Turn right onto Margaret Rd                                    | – 120 m<br>– 210 m |
| ٦          | 12. | Turn left onto Elizabeth St<br>Destination will be on the left | - 210 m            |
|            |     |                                                                | - 400 m            |

## 31 Elizabeth St

Margate, 4285

These directions are for planning purposes only. You may find that construction projects, traffic, weather, or other events may cause conditions to differ from the map results, and you should plan your route accordingly. You must obey all signs or