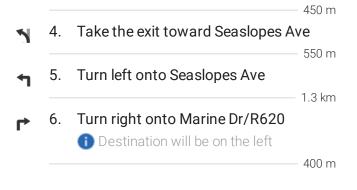

## 226 Marine Dr

Margate, 4275

| t          | 7.  | 7. Head southwest on Marine Dr/R620<br>toward Collis Rd        |                    |
|------------|-----|----------------------------------------------------------------|--------------------|
|            |     | 🕕 Continue to follow Marine Dr                                 |                    |
| 1          | 8.  | Continue onto R620                                             | - 1.2 km           |
| L,         | 9.  | Turn right onto Wartski Dr                                     | - 1.2 km           |
| 4          | 10. | Turn left onto Windsor Ave                                     | – 300 m            |
| <b>r</b> ≯ | 11. | Turn right onto Margaret Rd                                    | – 120 m<br>– 210 m |
| ٦          | 12. | Turn left onto Elizabeth St<br>Destination will be on the left | - 210 m            |
|            |     |                                                                | - 400 m            |