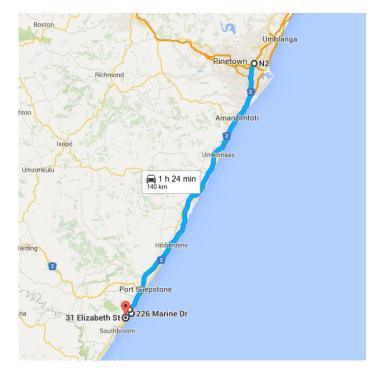

Google N2, Durban to 31 Elizabeth St, Margate, 4285 Drive 140 km, 1 h 24 min

Map data ©2015 AfriGIS (Pty) Ltd, Google 20 km

## N2

Durban

1. Head southwest on N2
 122 km
 2. Continue onto R61

 i Destination will be on the right

– 11.4 km

## ↑ 3. Head south on R61